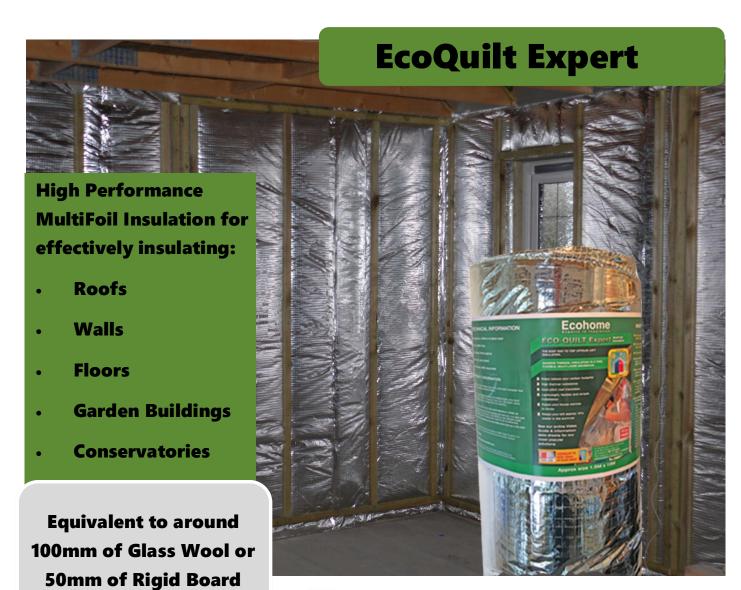

Eco-Quilt is a very flexible, easy to install, multi-layer insulation that offers great thermal benefits

At only 15mm thick its open state EcoQuilt Expert compresses down to around 6mm. Making it The ideal insulation where space is vital.

With a Built in Vapour Control Layer Eco-Quilt Expert effectively stops any risk of condensation forming, as well as being a highly reflective insulation.

Save on Labour time. As there is no sawing or any Protective Clothing needed. Simply Cut EcoQuilt with a Sharp Blade or Scissors.

## **General Fixing And Instructions:**

- When fitting EcoQuilt in either a Loft, Wall, Floor, Garden Building or Conservatory it is vital that a 25mm air gap (batten) is present either side of the EcoQuilt. This will allow the material to Reflect and will also stop any Cold Bridging. You must also ensure that all overlaps, cuttings and the perimeter is fully taped and sealed using Thermaseal True Aluminium Foil Joining Tape.
  - EcoQuilt must be installed with a 50mm overlap, and fixed in place using 14mm staples at regular intervals.